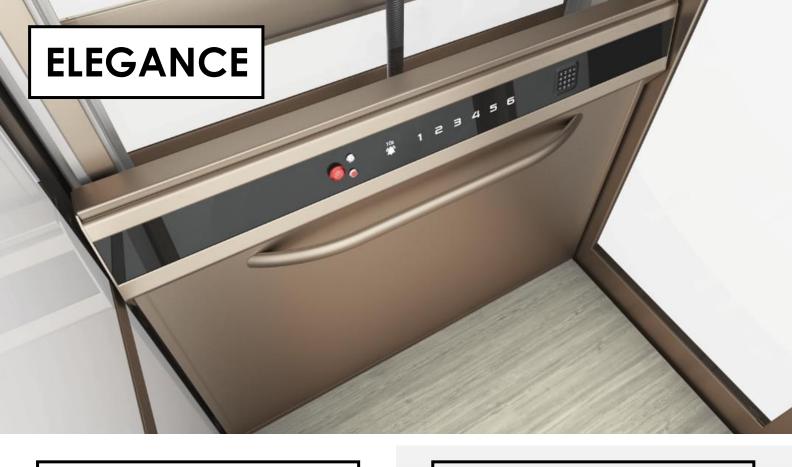

#### **ELEGANCE PLATFORM**

### **ELEGANCE FEATURES**

Touchscreen

Dialpad Phone

Emergency Stop Button

Compact Handrail

#### **ELEGANCE SHAFT**

1000 Glass Panels

AL5 Glass Max Door

#### **TECHNOLOGY**

EcoSilent

European EN81-41