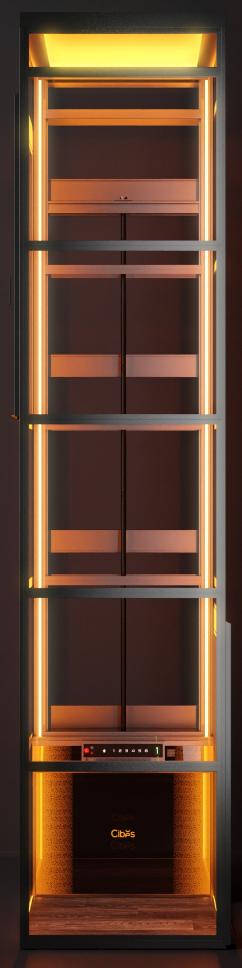

#### **SPACE - SAVING**

# **TECHNOLOGY**

#### **ALL GLASS SHAFT**

Able to do 360 glass shaft for a panoramic ride

#### **SUPERIOR QUALITY**

From our glass (laminated and tempered) to our shaft (aviation grade aluminum with premium custom powdercoat), every detail of our lift is carefully studied to offer the best quality.

#### **PLATFORM DESIGN**

Our lifts are platform lifts, which saves space, creates a feeling of openness and avoids locking you inside a cabin.

#### **NO MACHINE ROOM**

Minimize civil works and able to open up on last floor without damage to roof area

#### **SCREW DRIVE SYSTEM**

Your lift is always attached to our screw and cannot "fall down". Silent and energy efficient

#### **TOUCH AND LIGHT**

Our Cibes lifts come with full touchscreen to offer a modern design that can match any interior

#### **ANTI-STUCK SYSTEM**

Battery back up, reset tag on door, phone and emergency openings — we have you covered even if the worst were to happen!

#### **NO PIT**

Installing our lift is simple – it requires no pit and can be installed straight on the floor with only a 50 mm ramp