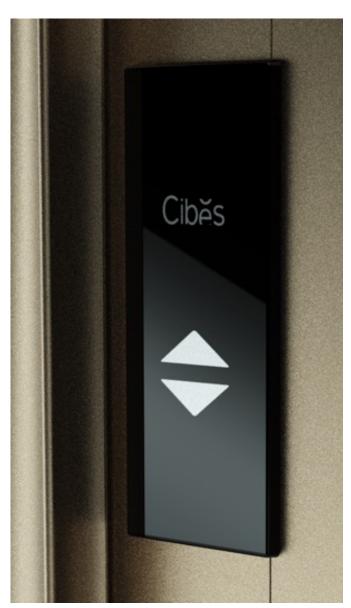

#### **TOUCH AND LIGHT**

Our Cibes lifts come with full touchscreen to offer a modern design that can match any interior

### **ELEGANCE FEATURES**

Touchscreen

Dialpad Phone

Emergency Stop Button

Compact Handrail

## **AURORA FEATURES**

Touchscreen

Light Up Acrylic Panel

Dialpad Phone

Emergency Stop Button

Built-In Floor Level Ind.

Compact Handrail

#### **GALAXY SHAFT**

**GALAXY FEATURES** 

Laser-Etched Design

Dialpad Phone

Touchscreen

Emergency Stop Button

Built-In Floor Level Ind.

**RGBW** Lighting