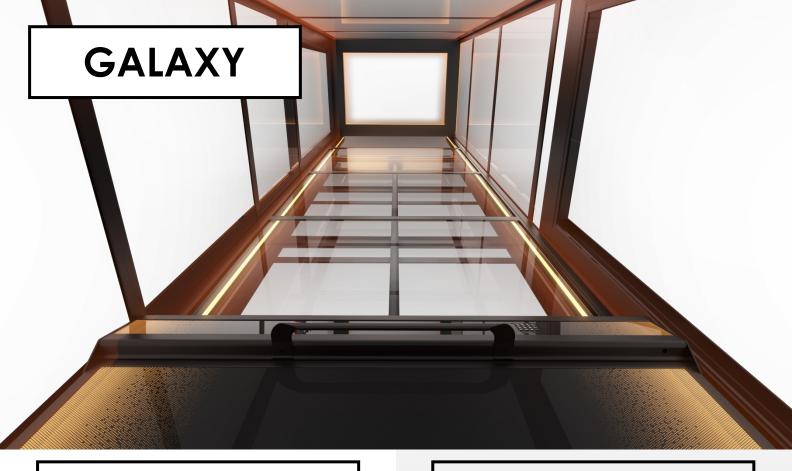

#### **GALAXY PLATFORM**

#### **GALAXY SHAFT**

**GALAXY FEATURES** 

Laser-Etched Design

Dialpad Phone

Touchscreen

Emergency Stop Button

Built-In Floor Level Ind.

**RGBW** Lighting

#### **TECHNOLOGY**

Screw Drive

EcoSilent

European EN81-41

+ LINE FEATURES

Touchscreen

Light Up Acrylic Panel

Dialpad Phone