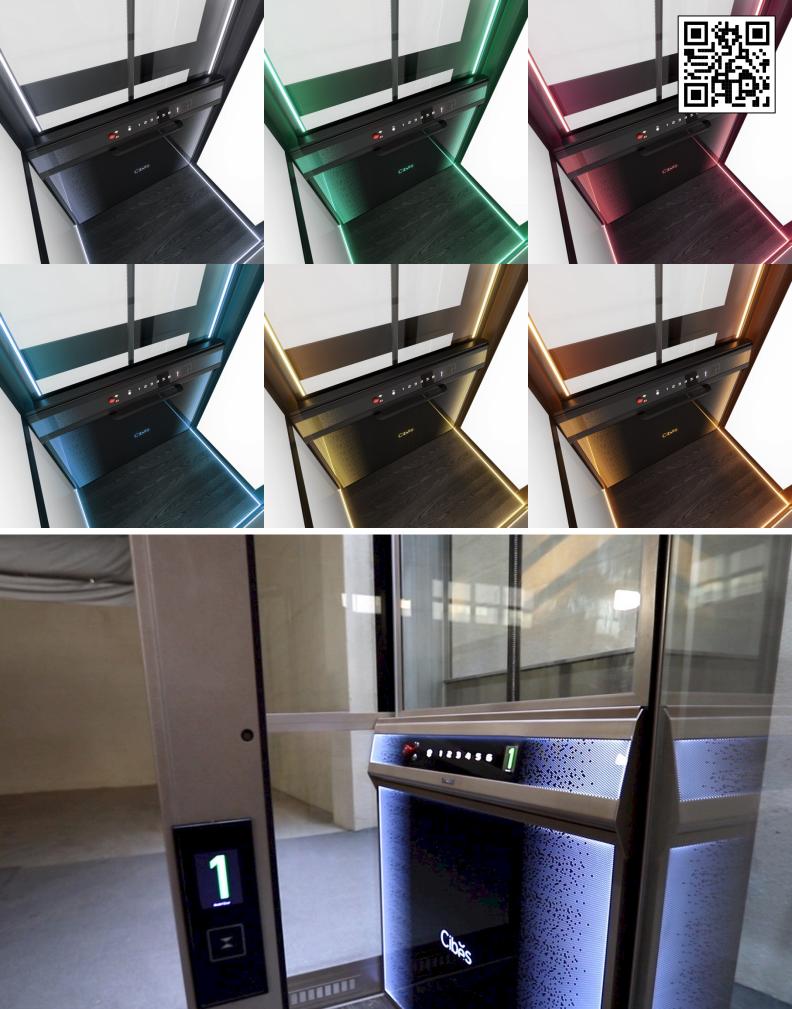

# **CUSTOMIZATION**

**ELEGANCE** 

Simple and aesthetic with a touchscreen – elegance personified

**AURORA** 

20+ light up design panels to choose from to perfectly match any home

**GALAXY** 

2 laser-etched lighting options in RGBW complete with LiT shaft

**ELEGANCE +** 

Elegance model upgraded with a high-power fan solution – ideal for outdoor

**GALAXY +** 

Galaxy model upgraded with a high-power fan solution – ideal for outdoor

MINERAL SERIES - IMPERIAL BLACK GEOMETRY SERIES - IONA

20 unique light-up patterns to choose from!