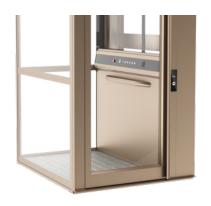

#### **ELEGANCE PLATFORM**

### **ELEGANCE FEATURES**

Touchscreen

Dialpad Phone

Emergency Stop Button

Compact Handrail

#### **ELEGANCE SHAFT**

1000 Glass Panels

AL5 Glass Max Door

#### **TECHNOLOGY**

EcoSilent

European EN81-41