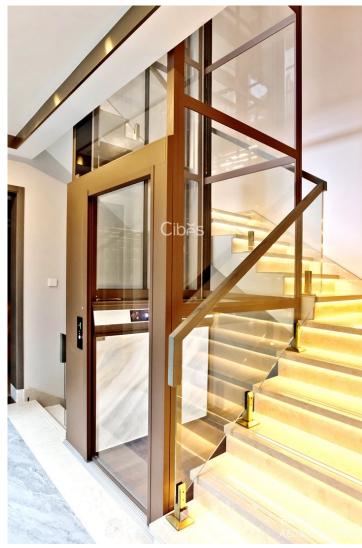

#### **PLATFORM DESIGN**

Our lifts are platform lifts, which saves space, creates a feeling of openness and avoids locking you inside a cabin.

#### **NO PIT**

Installing our lift is simple – it requires no pit and can be installed straight on the floor with only a 50 mm ramp