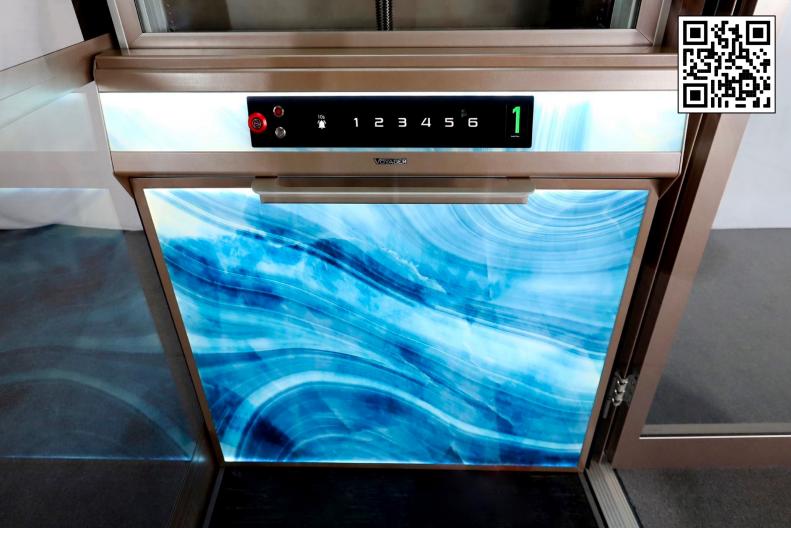

#### **TOUCH AND LIGHT**

Our Cibes lifts come with full touchscreen to offer a modern design that can match any interior

### **ELEGANCE FEATURES**

Touchscreen

Dialpad Phone

Emergency Stop Button

Compact Handrail

#### **ELEGANCE SHAFT**

1000 Glass Panels

AL5 Glass Max Door

#### **TECHNOLOGY**

EcoSilent

European EN81-41