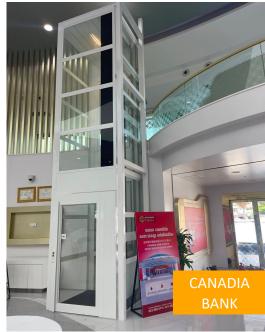

**Kevin Der Arslanian**Director South East Asia

**INSTALLATIONS IN CAMBODIA** 

Aurora – Anodic Gold & Glacial Slate