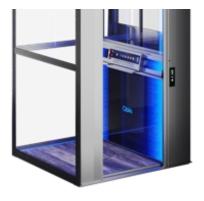

#### **GALAXY PLATFORM**

#### **GALAXY SHAFT**

**GALAXY FEATURES** 

Laser-Etched Design

Dialpad Phone

Touchscreen

Emergency Stop Button

Built-In Floor Level Ind.

**RGBW** Lighting

#### **TECHNOLOGY**

Screw Drive

EcoSilent

European EN81-41

+ LINE FEATURES

Touchscreen

Light Up Acrylic Panel

Dialpad Phone