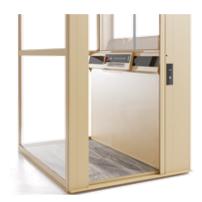

#### **ELEGANCE PLATFORM**

### **ELEGANCE FEATURES**

Touchscreen

Dialpad Phone

Emergency Stop Button

Compact Handrail

#### **ELEGANCE SHAFT**

1000 Glass Panels

AL5 Glass Max Door

#### **TECHNOLOGY**

EcoSilent

European EN81-41