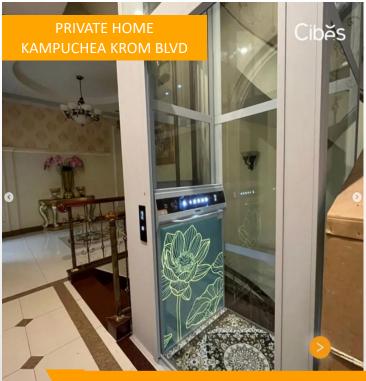

**Kevin Der Arslanian**Director South East Asia

**INSTALLATIONS IN CAMBODIA** 

Aurora – Anodic Gold & Glacial Slate