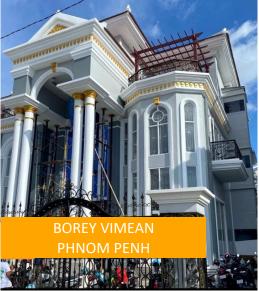

**Kevin Der Arslanian**Director South East Asia

**INSTALLATIONS IN CAMBODIA** 

Aurora – Anodic Gold & Glacial Slate