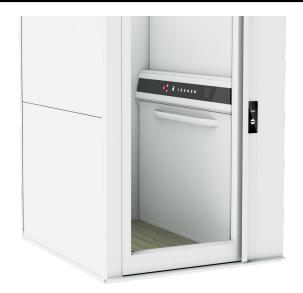

#### **ELEGANCE PLATFORM**

### **ELEGANCE FEATURES**

Touchscreen

Dialpad Phone

Emergency Stop Button

Compact Handrail

#### **ELEGANCE SHAFT**

1000 Glass Panels

AL5 Glass Max Door

#### **TECHNOLOGY**

EcoSilent

European EN81-41