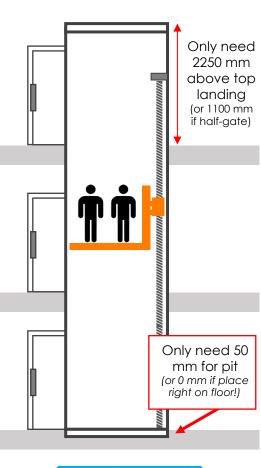

#### **NO MACHINE ROOM**

Minimize civil works and able to open up on last floor without damage to roof area

#### **NO PIT**

Installing our lift is simple – it requires no pit and can be installed straight on the floor with only a 50 mm ramp