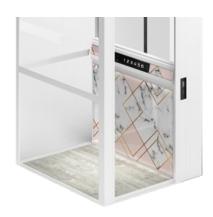

#### **GALAXY PLATFORM**

#### **GALAXY SHAFT**

**GALAXY FEATURES** 

Laser-Etched Design

Dialpad Phone

Touchscreen

Emergency Stop Button

Built-In Floor Level Ind.

**RGBW** Lighting

#### **TECHNOLOGY**

Screw Drive

EcoSilent

European EN81-41

+ LINE FEATURES

Touchscreen

Light Up Acrylic Panel

Dialpad Phone