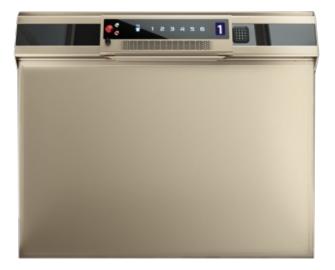

#### **TOUCH AND LIGHT**

Our Cibes lifts come with full touchscreen to offer a modern design that can match any interior

### **ELEGANCE FEATURES**

Touchscreen

Dialpad Phone

Emergency Stop Button

Compact Handrail

## **AURORA FEATURES**

Touchscreen

Light Up Acrylic Panel

Dialpad Phone

Emergency Stop Button

Built-In Floor Level Ind.

Compact Handrail

#### **GALAXY SHAFT**

**GALAXY FEATURES** 

Laser-Etched Design

Dialpad Phone

Touchscreen

Emergency Stop Button

Built-In Floor Level Ind.

**RGBW** Lighting