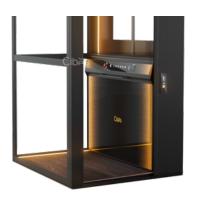

#### **SPACE - SAVING**

# **TECHNOLOGY**

#### **PLATFORM DESIGN**

Our lifts are platform lifts, which saves space, creates a feeling of openness and avoids locking you inside a cabin.

#### **NO MACHINE ROOM**

Minimize civil works and able to open up on last floor without damage to roof area

#### **NO PIT**

Installing our lift is simple – it requires no pit and can be installed straight on the floor with only a 50 mm ramp