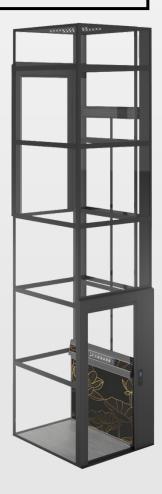

#### **ALL GLASS SHAFT**

Able to do 360 glass shaft for a panoramic ride

#### **SUPERIOR QUALITY**

From our glass (laminated and tempered) to our shaft (aviation grade aluminum with premium custom powdercoat), every detail of our lift is carefully studied to offer the best quality.

#### **PLATFORM DESIGN**

Our lifts are platform lifts, which saves space, creates a feeling of openness and avoids locking you inside a cabin.

#### **NO MACHINE ROOM**

Minimize civil works and able to open up on last floor without damage to roof area

#### **NO PIT**

Installing our lift is simple – it requires no pit and can be installed straight on the floor with only a 50 mm ramp