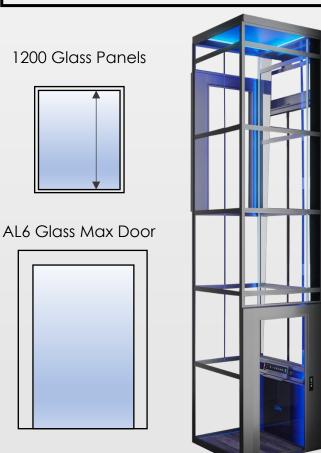

#### **AURORA SHAFT**

1200 Glass Panels

AL6 Glass Max Door

**TECHNOLOGY** 

European EN81-41

Screw Drive EcoSilent

GEOMETRY SERIES - INCA

GEOMETRY SERIES - EULER