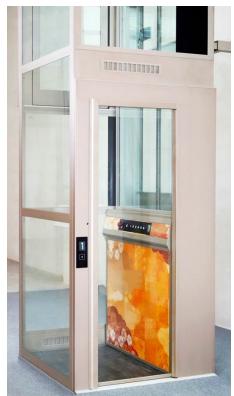

#### **PLATFORM DESIGN**

Our lifts are platform lifts, which saves space, creates a feeling of openness and avoids locking you inside a cabin.

#### **NO MACHINE ROOM**

Minimize civil works and able to open up on last floor without damage to roof area

#### **NO PIT**

Installing our lift is simple – it requires no pit and can be installed straight on the floor with only a 50 mm ramp