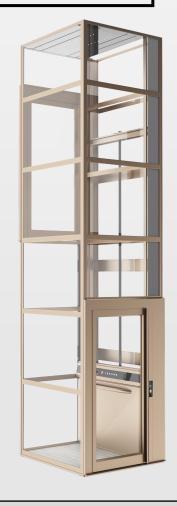

#### **PLATFORM DESIGN**

Our lifts are platform lifts, which saves space, creates a feeling of openness and avoids locking you inside a cabin.

#### **NO MACHINE ROOM**

Minimize civil works and able to open up on last floor without damage to roof area

#### **NO PIT**

Installing our lift is simple – it requires no pit and can be installed straight on the floor with only a 50 mm ramp