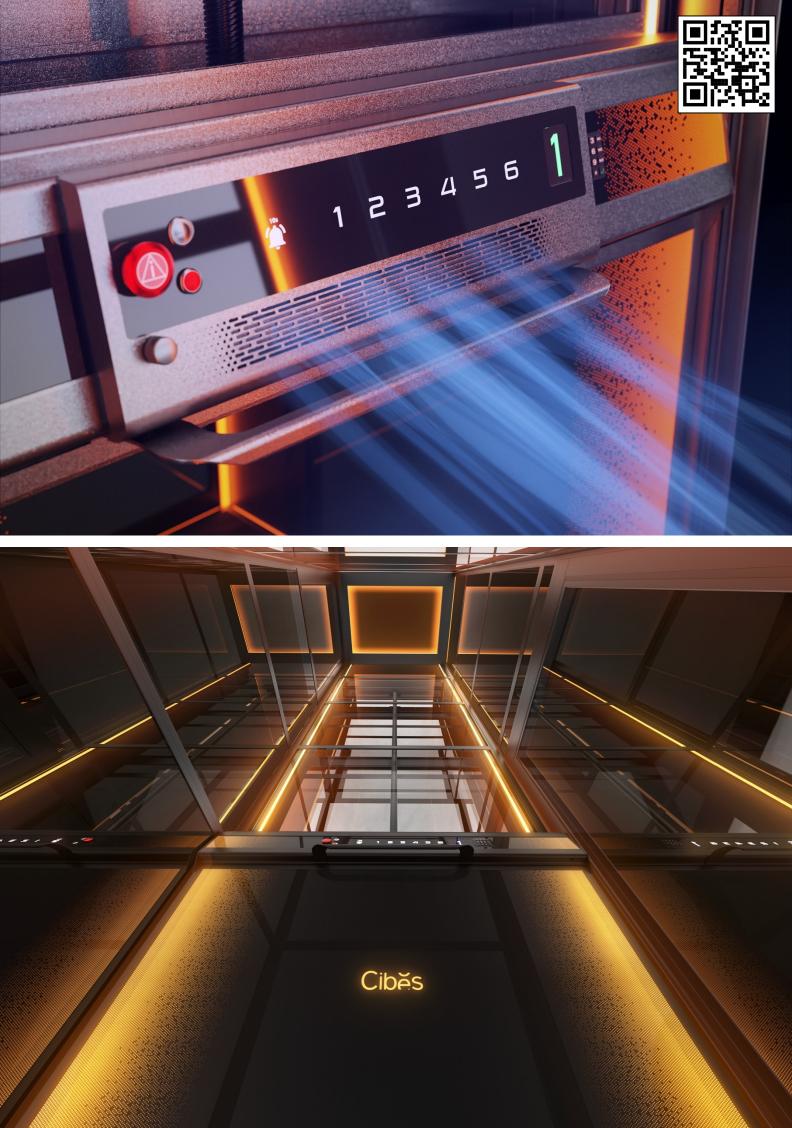

#### **TOUCH AND LIGHT**

Our Cibes lifts come with full touchscreen to offer a modern design that can match any interior

#### **ANTI-STUCK SYSTEM**

Battery back up, reset tag on door, phone and emergency openings — we have you covered even if the worst were to happen!

### **ELEGANCE FEATURES**

Touchscreen

Dialpad Phone

Emergency Stop Button

Compact Handrail

## **AURORA FEATURES**

Touchscreen

Light Up Acrylic Panel

Dialpad Phone

Emergency Stop Button

Built-In Floor Level Ind.

Compact Handrail

#### **GALAXY SHAFT**

**GALAXY FEATURES** 

Laser-Etched Design

Dialpad Phone

Touchscreen

Emergency Stop Button

Built-In Floor Level Ind.

**RGBW** Lighting