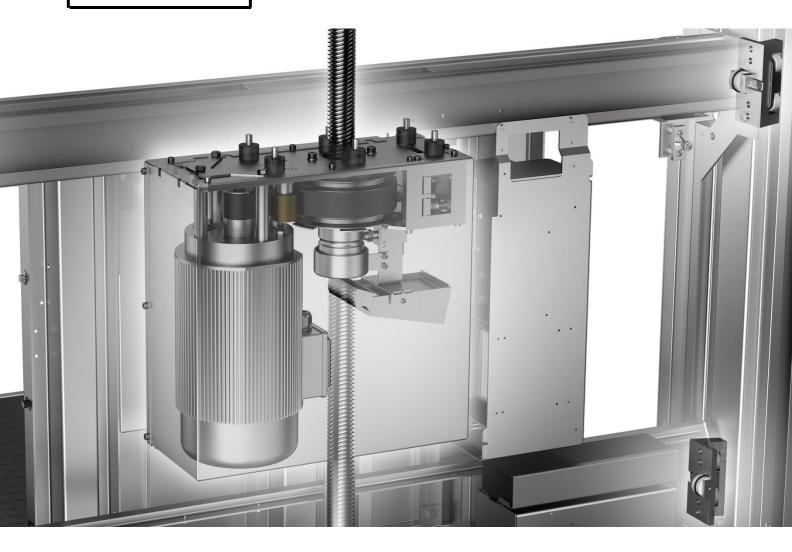

#### **NO MACHINE ROOM**

Minimize civil works and able to open up on last floor without damage to roof area

#### **SCREW DRIVE SYSTEM**

Your lift is always attached to our screw and cannot "fall down". Silent and energy efficient

#### SCREW DRIVE TECHNOLOGY:

## LIFTS THAT CANNOT "FALL DOWN"

Screw-drive technology is unique in the market in that the lifting cabin or platform is always attached to a toughened steel screw. The movement behind the "lifting" is not a pulling motion through cable or belt, but a rotation of a nut around the screw.

This revolutionary system ensures that Cibes Lift platforms and cabin cannot be "cut off" or enter freefall because of cable and brake failures. Instead, they are always connected to the steel screw that runs the length of the whole device.

Thanks to this technology, our screw drives are able to meet not only the extremely high European Safety Standards but also those of our other markets around the world, including but not limited to the USA and Australia.