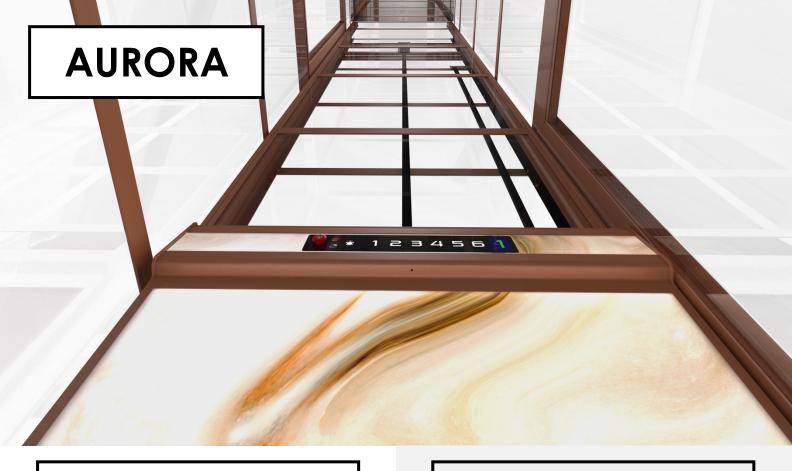

#### **AURORA PLATFORM**

## **AURORA FEATURES**

Touchscreen

Light Up Acrylic Panel

Dialpad Phone

Emergency Stop Button

Built-In Floor Level Ind.

Compact Handrail

#### **AURORA SHAFT**

1200 Glass Panels

AL6 Glass Max Door

**TECHNOLOGY** 

European EN81-41

Screw Drive EcoSilent

GEOMETRY SERIES - INCA

GEOMETRY SERIES - EULER

MINERAL SERIES - IMPERIAL BLACK GEOMETRY SERIES - IONA

20 unique light-up patterns to choose from!