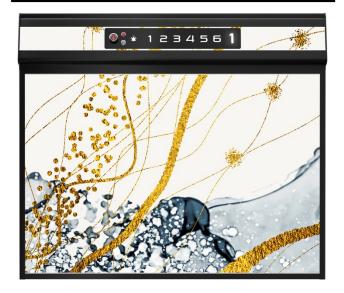

#### **GALAXY PLATFORM**

#### **GALAXY SHAFT**

**GALAXY FEATURES** 

Laser-Etched Design

Dialpad Phone

Touchscreen

Emergency Stop Button

Built-In Floor Level Ind.

**RGBW** Lighting

#### **TECHNOLOGY**

Screw Drive

EcoSilent

European EN81-41

+ LINE FEATURES

Touchscreen

Light Up Acrylic Panel

Dialpad Phone